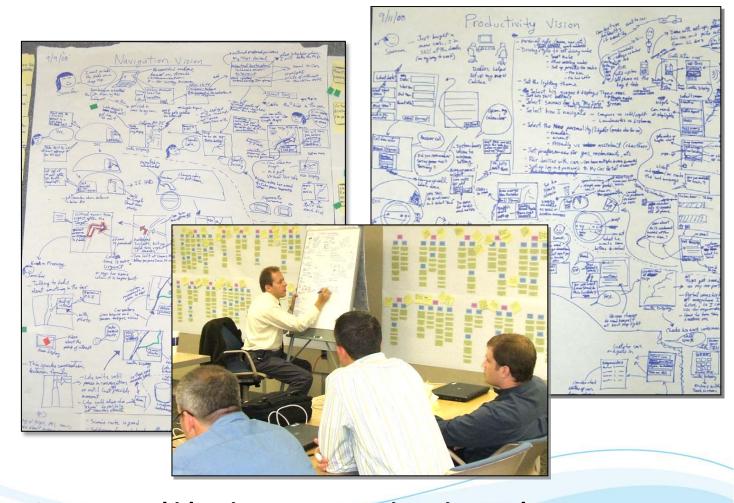

**Visioning** 

A structured ideation process to imagine and develop new product concepts

Consolidate data across users for a full population view

Visioning

Redesign people's work with new technology ideas