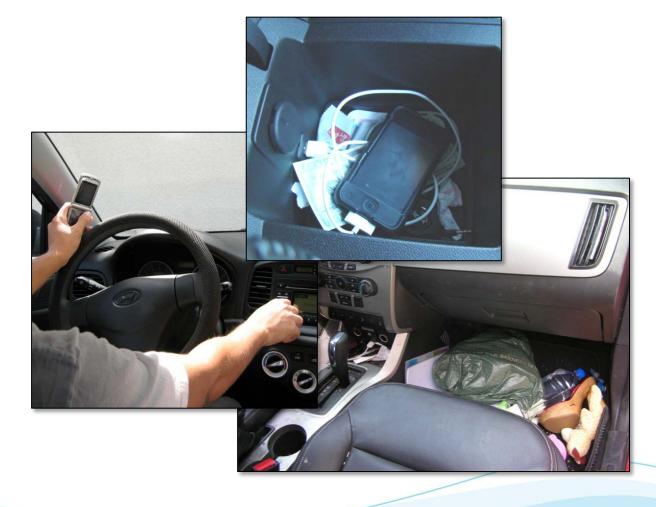

## What more we learned...

Keep me safely connected to my world when I am in the car

## A final HMI example...

Help me to stay connected... but I want my messages to be kept private