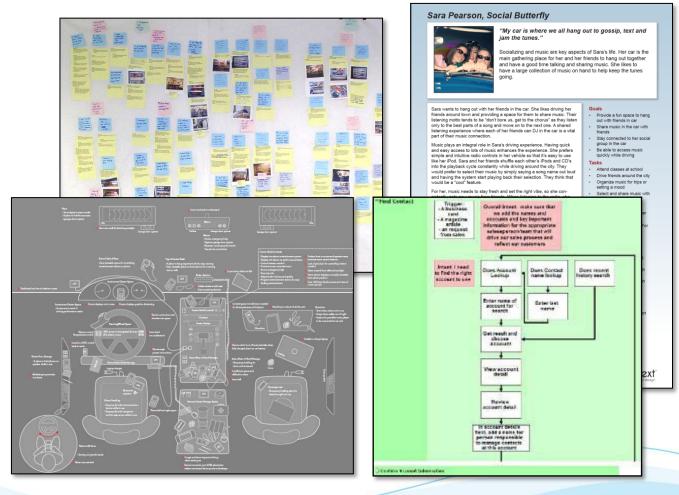

#### **Contextual Design** (Phase 1)

Contextual Inquiry

Talk to specific users in the field

**Interpretation Session** 

Interpret the data as a team to capture key issues

Work Models, Affinity Diagram, Personas

Consolidate data across users for a full population view

Visioning

Redesign people's work with new technology ideas

**Visioning** 

A structured ideation process to imagine and develop new product concepts