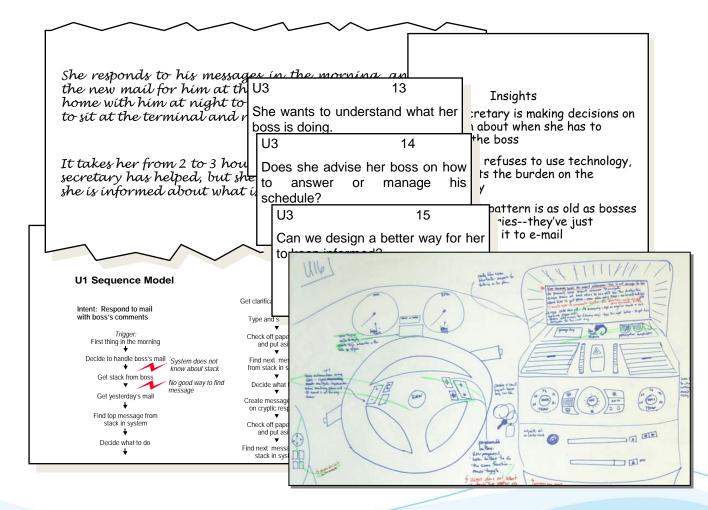

#### **Contextual Design** (Phase 1)

Contextual Inquiry

Talk to specific users in the field

**Interpretation Session** 

Interpret the data as a team to capture key issues

Work Models, Affinity Diagram, Personas

Consolidate data across users for a full population view

Visioning

Redesign people's work with new technology ideas