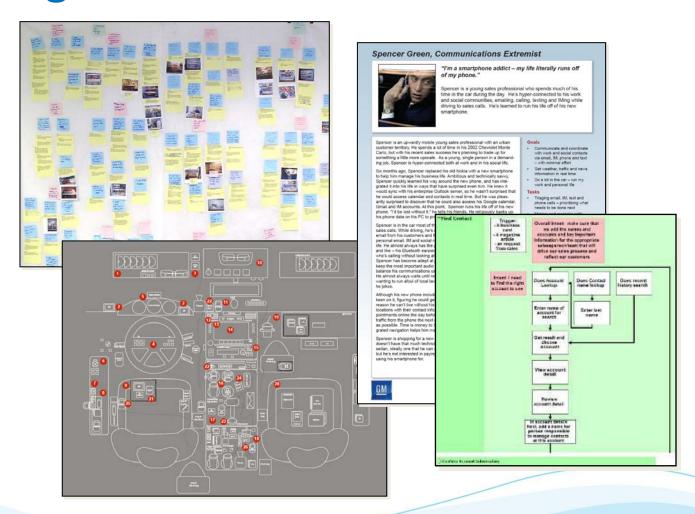

#### **Contextual Design** (Phase 1)

Contextual Inquiry

Talk to specific users in the field

**Interpretation Session** 

Interpret the data as a team to capture key issues

Work Models, Affinity Diagram, Personas

#### Requirements -

What matters to users and characterizing what they do

Solutions -

New ideas and directions

**Contextual Inquiry** 

Interpretation Session

Work Models, Affinity Diagram, Personas

Visioning

Provides reliable knowledge of what users actually do and what they really care about

**Contextual Inquiry** 

**Interpretation Session** 

Work Models, Affinity Diagram, Personas

Visioning

Creates a shared perspective of the data

**Contextual Inquiry** 

Interpretation Session

Work Models, Affinity Diagram, Personas

Visioning

Creates a single statement of work practice

**Contextual Inquiry** 

Interpretation Session

Work Models, Affinity Diagram, Personas

## Our initial CD project...

**Contextual Inquiry** 

Interpretation Session

Work Models, Affinity Diagram, Personas

Visioning

Provide reliable knowledge of what users actually do and what they really care about

#### Our initial CD project...

**Contextual Inquiry** 

Interpretation Session

Work Models, Affinity Diagram, Personas

Visioning

Create a single statement of work practice