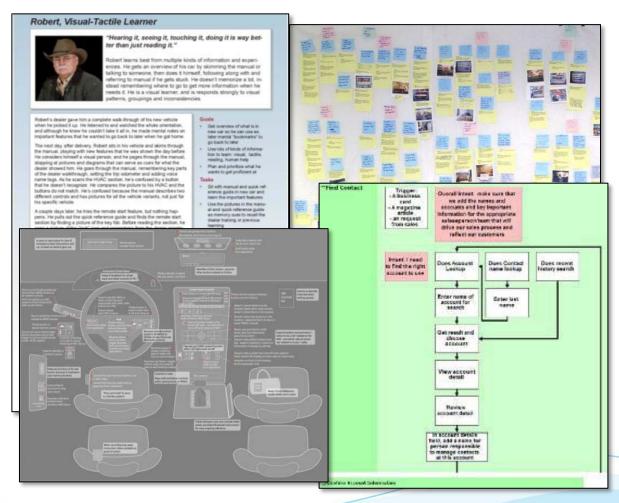

#### **Contextual Design** (Phase 1)

Contextual Inquiry

Talk to specific users in the field

**Interpretation Session** 

Interpret the data as a team to capture key issues

Work Models, Affinity Diagram, Personas

Provides reliable knowledge of what users actually do and what they really care about

**Contextual Inquiry** 

**Interpretation Session** 

Work Models, Affinity Diagram, Personas

Visioning

Creates a shared perspective of the data