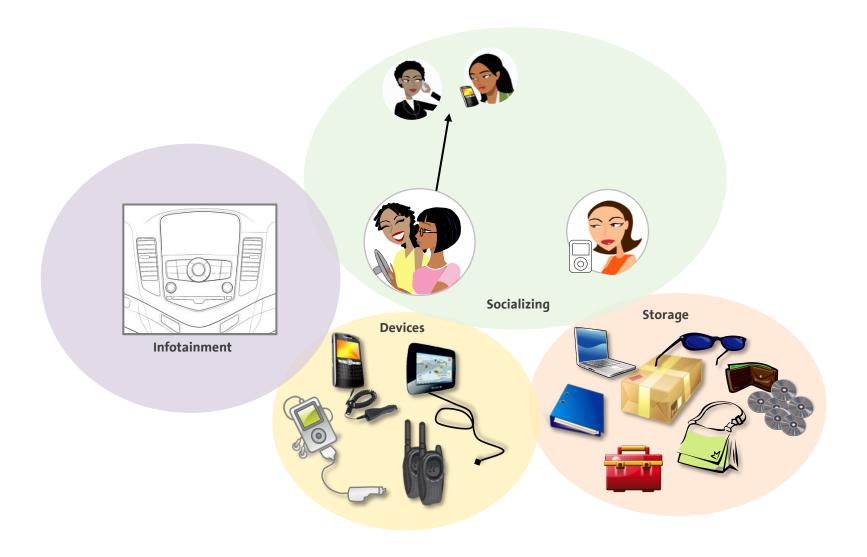

## What more we learned...

Keep me safely connected to my world when I am in the car