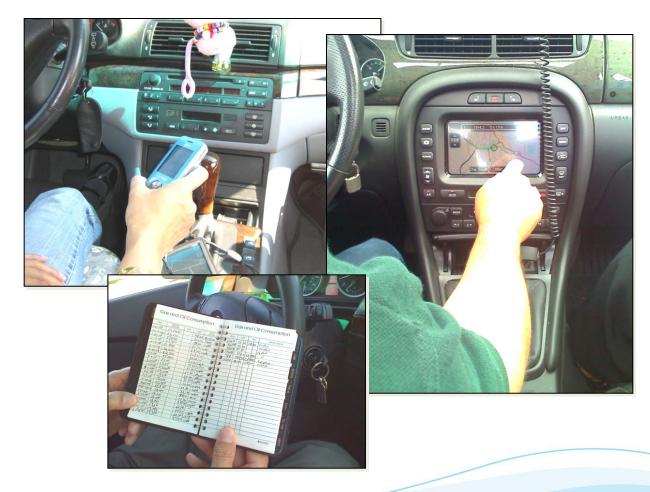

#### **Contextual Design** (Phase 1)

Contextual Inquiry

Talk to specific users in the field

**Interpretation Session** 

Interpret the data as a team to capture key issues

Work Models, Affinity Diagram, Personas

Provides reliable knowledge of what users actually do and what they really care about

**Contextual Inquiry** 

**Interpretation Session** 

Work Models, Affinity Diagram, Personas

Visioning

Creates a shared perspective of the data